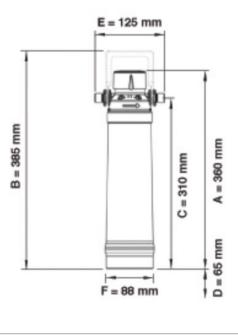

| Brand :                                                                                                                                                                                                            | BWT, Germany          |
|--------------------------------------------------------------------------------------------------------------------------------------------------------------------------------------------------------------------|-----------------------|
| Name :                                                                                                                                                                                                             | WODAPURE S-F5         |
| Item Code :                                                                                                                                                                                                        | 12538                 |
| Designer :                                                                                                                                                                                                         |                       |
| Color / Finish:                                                                                                                                                                                                    |                       |
| Dimensions :                                                                                                                                                                                                       | Overall (LxWxH in cm) |
|                                                                                                                                                                                                                    | 8.8 X 38.5            |
| <ul> <li>Product info:</li> <li>Removal of Particles such as sand, grit and rust</li> <li>Safe removal of suspended solids</li> <li>Great, Fresh and tasty tap water</li> <li>Removes particles &gt;5µm</li> </ul> |                       |